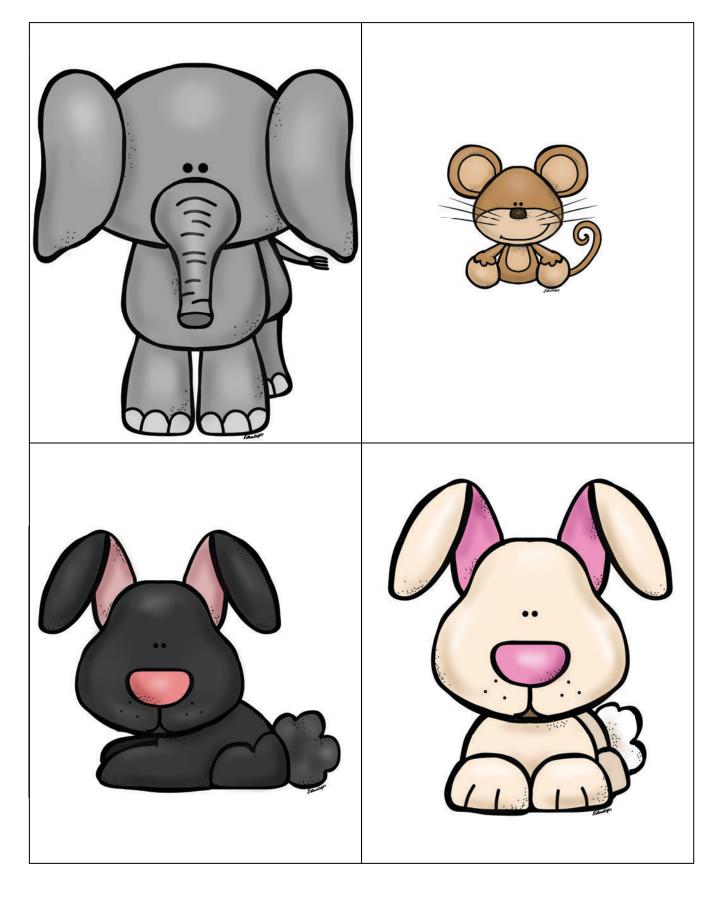

Pages 12-17

These cards can be used as

- \* flashcards: hold up a card and the student can say the antonym
- \* memory game cards: print out two copies and add a backing colour if you can see through the paper, laminate and place face down on the table. The student picks up two cards and matches the antonyms.