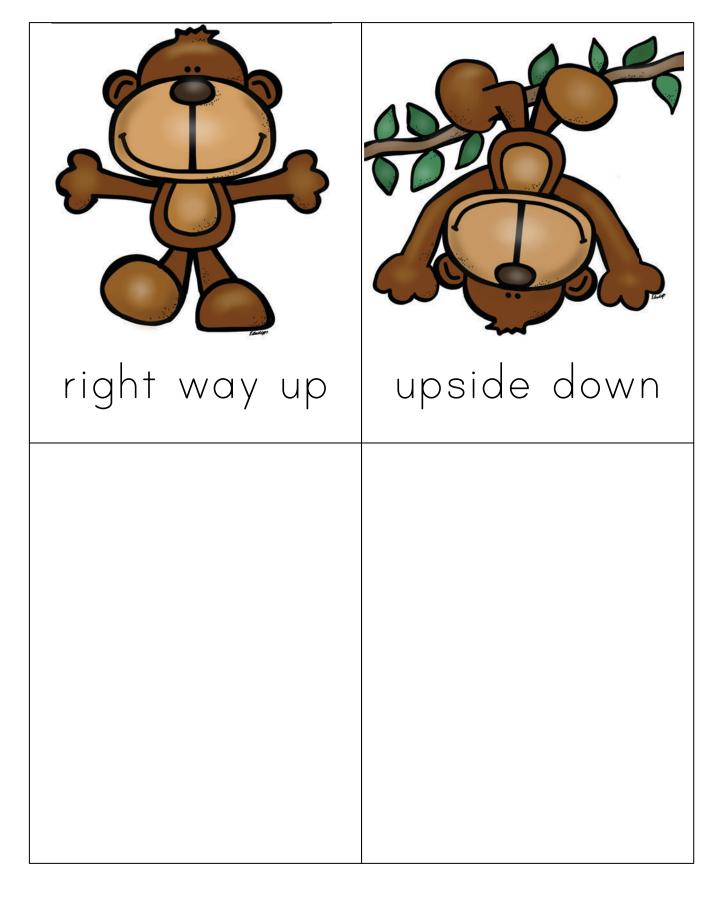

|       |   | . — —<br>. — — |
| Can | ус | ou <sup>-</sup> | thin | k of    | ` an | у ан               | ntor | nym   | s?    |   |                |
|     |    |                 |      | - —     |      | · — — ·<br>· — — · |      |       |       |   |                |
|     |    |                 |      | . — — - |      | . — — ·<br>. — — · |      |       |       |   | . — —<br>. — — |
|     |    |                 |      |         |      | . — — .            |      | _ — — | — — – |   | - <u>—</u> —   |
|     |    |                 |      | - — — - |      |                    |      |       |       |   |                |



# Antonym

# words with opposite meanings



© Simple Living. Creative Learning



















small







white



clean



dirty



closed



open







right way up

happy

out

sad

upside down

in













empty

full



night



closed



day



open



big

clean



black



small



white



dirty



above

front

below

back







## Write the Antonym

| above       | front | big   | black | clean |  |  |
|-------------|-------|-------|-------|-------|--|--|
| closed      | full  | happy | day   | in    |  |  |
| upside down |       |       |       |       |  |  |

| below    |          |           | <br>          |
|----------|----------|-----------|---------------|
| back     |          |           | <br>          |
| small    |          |           | <br>          |
| open     | <u> </u> |           | <br>_ — — — — |
| empty    | <u> </u> |           | <br>_ — — — — |
| out      |          |           | <br>          |
| s