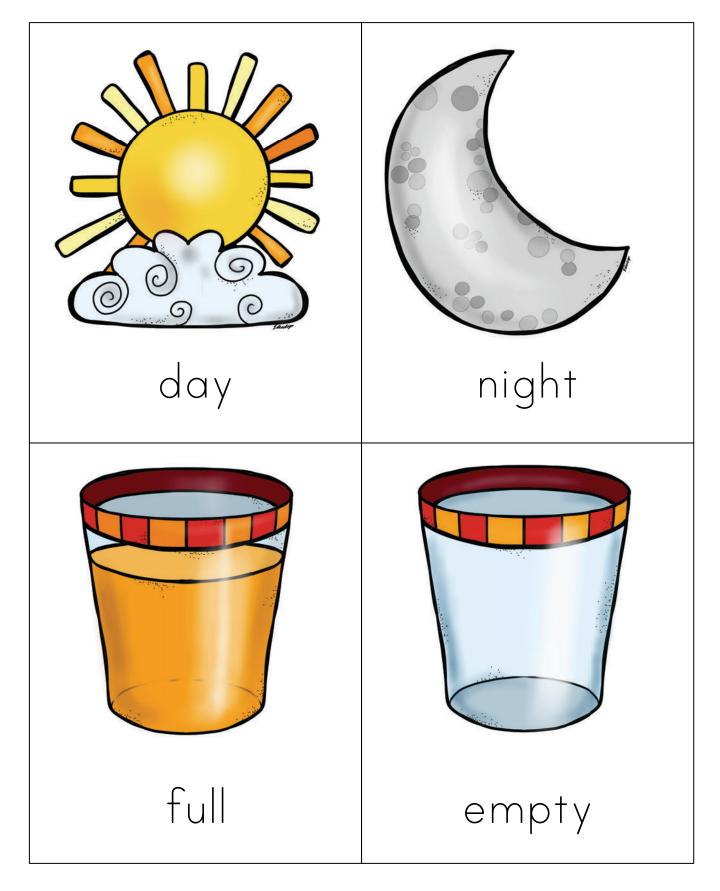

|       |       |   | . — —<br>. — — |
| Can | ус | ou <sup>-</sup> | thin | k of    | ` an | у ан               | ntor | nym   | s?    |   |                |
|     |    |                 |      | - —     |      | · — — ·<br>· — — · |      |       |       |   |                |
|     |    |                 |      | . — — - |      | . — — ·<br>. — — · |      |       |       |   | . — —<br>. — — |
|     |    |                 |      |         |      | . — — .            |      | _ — — | — — – |   | - <u>—</u> —   |
|     |    |                 |      | - — — - |      |                    |      |       |       |   |                |



# Antonym

# words with opposite meanings



© Simple Living. Creative Learning



















small







white



clean



dirty



closed



open







right way up

happy

out

sad

upside down

in













empty

full



night



closed



day



open



big

clean



black



small



white



dirty



above

front

below

back







## Write the Antonym

| above       | front | big   | black | clean |  |  |
|-------------|-------|-------|-------|-------|--|--|
| closed      | full  | happy | day   | in    |  |  |
| upside down |       |       |       |       |  |  |

| below    |          |           | <br>          |
|----------|----------|-----------|---------------|
| back     |          |           | <br>          |
| small    |          |           | <br>          |
| open     | <u> </u> |           | <br>_ — — — — |
| empty    | <u> </u> |           | <br>_ — — — — |
| out      |          |           | <br>          |