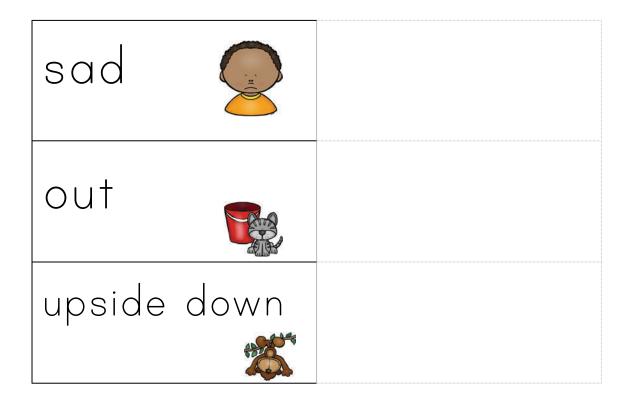

|  |  |

| below    |          |           | <br>          |
|----------|----------|-----------|---------------|
| back     |          |           | <br>          |
| small    |          |           | <br>          |
| open     | <u> </u> |           | <br>_ — — — — |
| empty    | <u> </u> |           | <br>_ — — — — |
| out      |          |           | <br>          |
| sad      |          |           | <br>          |
| white    |          |           | <br>          |
| dirty    |          |           | <br>          |
| night    |          |           | <br>          |
| upside c | down     | _ — — — — | <br>          |

## Cut and Paste the Antonym



| big   | below |  |
|-------|-------|--|
| white | back  |  |

#### Cut and Paste the Antonym





#### Cut and Paste the Antonym







© Simple Living. Creative Learning





© Simple Living. Creative Learning



# ANTONYMS

## Antonym Word Search

Write the antonym and then find it in the word search.

| b                              | а | С | k | g                             | S | q | U        |
|--------------------------------|---|---|---|-------------------------------|---|---|----------|
| е                              | S | † | d | b                             | У | р | р        |
| -                              | u | V | Z | †                             | d | 0 | S        |
| 0                              | У | n | r | n                             | У | j | i        |
| W                              | h | j | † | е                             | † | V | d        |
| а                              | d