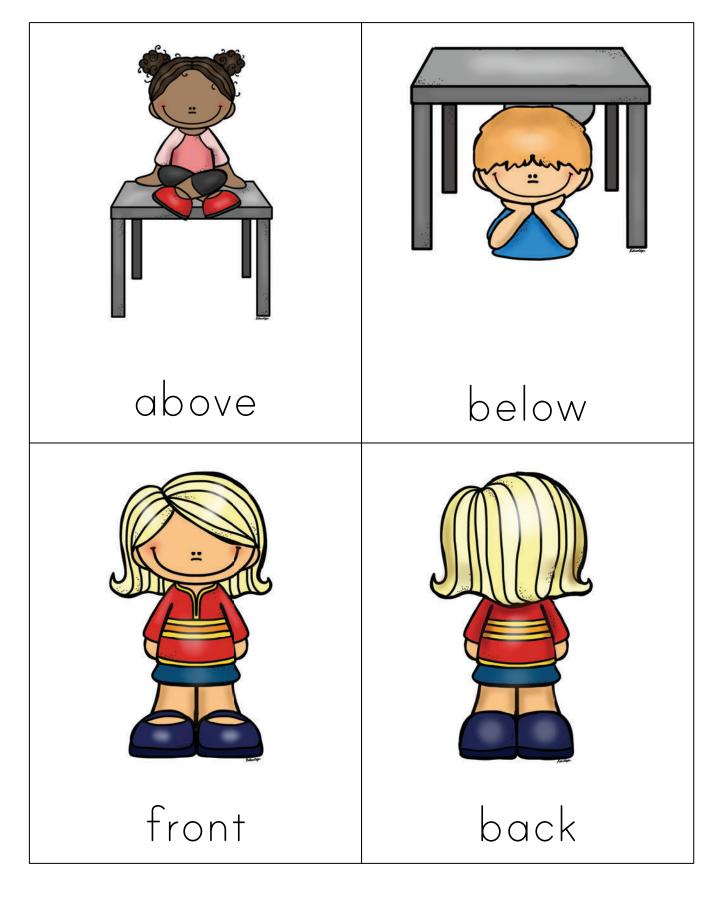

|      |         |      | . — — ·<br>. — — · |      |       |       |   | . — —<br>. — — |
| Can | ус | ou <sup>-</sup> | thin | k of    | ` an | у ан               | ntor | nym   | s?    |   |                |
|     |    |                 |      | - —     |      | · — — ·<br>· — — · |      |       |       |   |                |
|     |    |                 |      | . — — - |      | . — — ·<br>. — — · |      |       |       |   | . — —<br>. — — |
|     |    |                 |      |         |      | . — — .            |      | _ — — | — — – |   | - <u>—</u> —   |
|     |    |                 |      | - — — - |      |                    |      |       |       |   |                |



# Antonym

# words with opposite meanings



© Simple Living. Creative Learning



















small







white



clean



dirty



closed



open







right way up

happy

out

sad

upside down

in













empty

full



night



closed



day



open



big

clean



black



small



white



dirty



above

front

below

back







## Write the Antonym

| above       | front | big   | black | clean |  |  |
|-------------|-------|-------|-------|-------|--|--|
| closed      | full  | happy | day   | in    |  |  |
| upside down |       |       |       |       |  |  |

| below    |          |           | <br>          |
|----------|----------|-----------|---------------|
| back     |          |           | <br>          |
| small    |          |           | <br>          |
| open     | <u> </u> |           | <br>_ — — — — |
| empty    | <u> </u> |           | <br>_