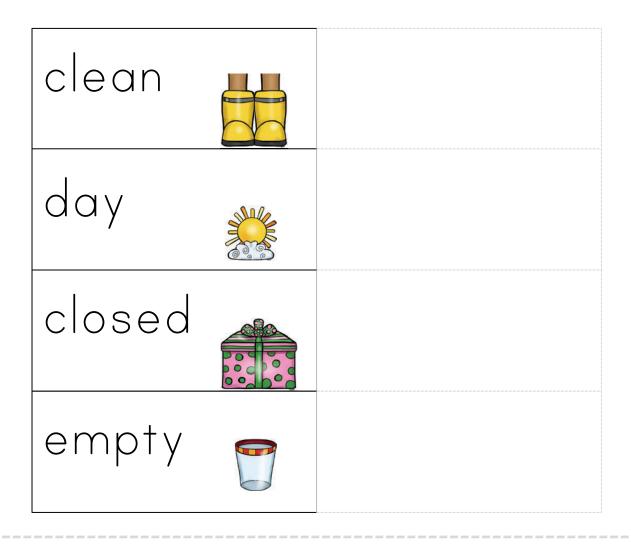

# words with opposite meanings

© Simple Living. Creative Learning

small

white

clean

dirty

closed

open

right way up

happy

out

sad

upside down

in

empty

full

night

closed

day

open

big

clean

black

small