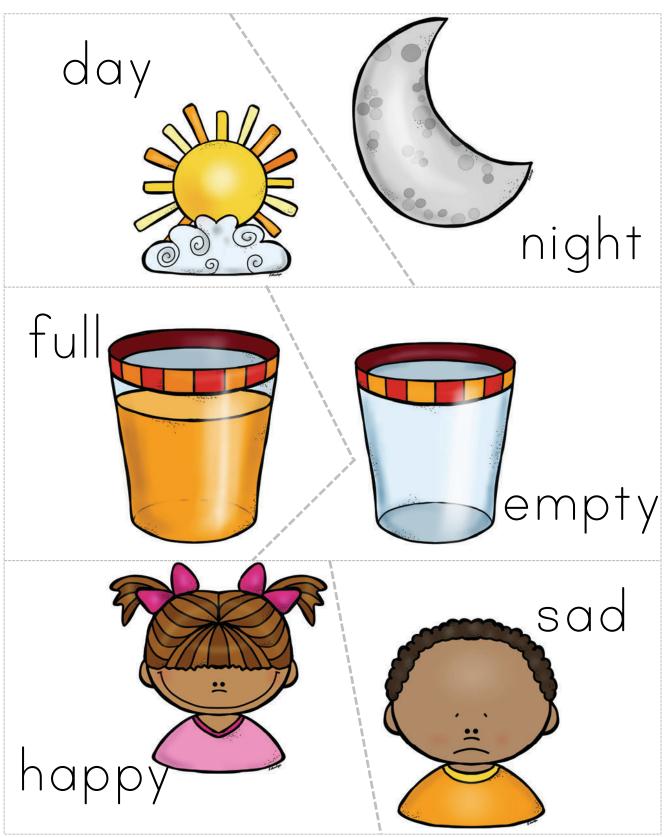

# words with opposite meanings

© Simple Living. Creative Learning

small

white

clean

dirty

closed

open

right way up

happy

out

sad

upside down

in

empty

full

night

closed

day

open

big

clean

black

small

white

dirty

above

front

below

back