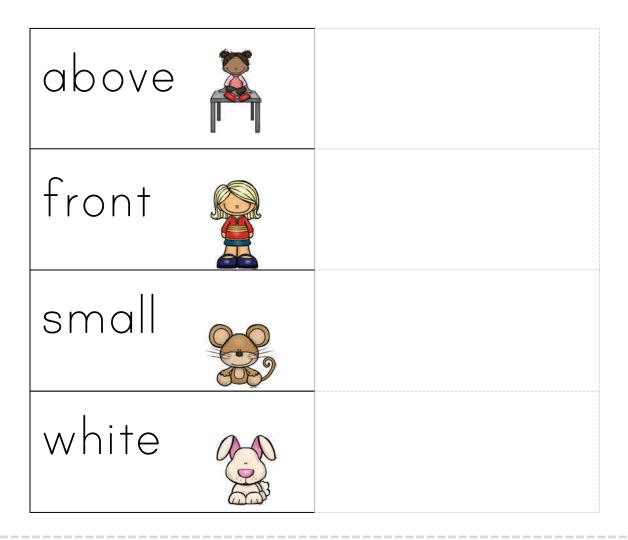

----|-------|-------|-------|--|--|
| closed      | full  | happy | day   | in    |  |  |
| upside down |       |       |       |       |  |  |

| below    |          |           | <br>          |
|----------|----------|-----------|---------------|
| back     |          |           | <br>          |
| small    |          |           | <br>          |
| open     | <u> </u> |           | <br>_ — — — — |
| empty    | <u> </u> |           | <br>_ — — — — |
| out      |          |           | <br>          |
| sad      |          |           | <br>          |
| white    |          |           | <br>          |
| dirty    |          |           | <br>          |
| night    |          |           | <br>          |
| upside c | down     | _ — — — — | <br>          |

## Cut and Paste the Antonym



| big   | below |  |
|-------|-------|--|
| white | back  |  |

#### Cut and Paste the Antonym





#### Cut and Paste the Antonym







© Simple Living. Creative Learning





© Simple Living. Creative Learning



# ANTONYMS

## Antonym Word Search

Write the antonym and then find it in the word search.

| b                              | а | С | k | g                             | S | q | U        |
|--------------------------------|---|---|---|-------------------------------|---|---|----------|
| е                              | S | † | d | b                             | У | р | р        |
| -                              | u | V | Z | †                             | d | 0 | S        |
| 0                              | У | n | r | n                             | У | j | i        |