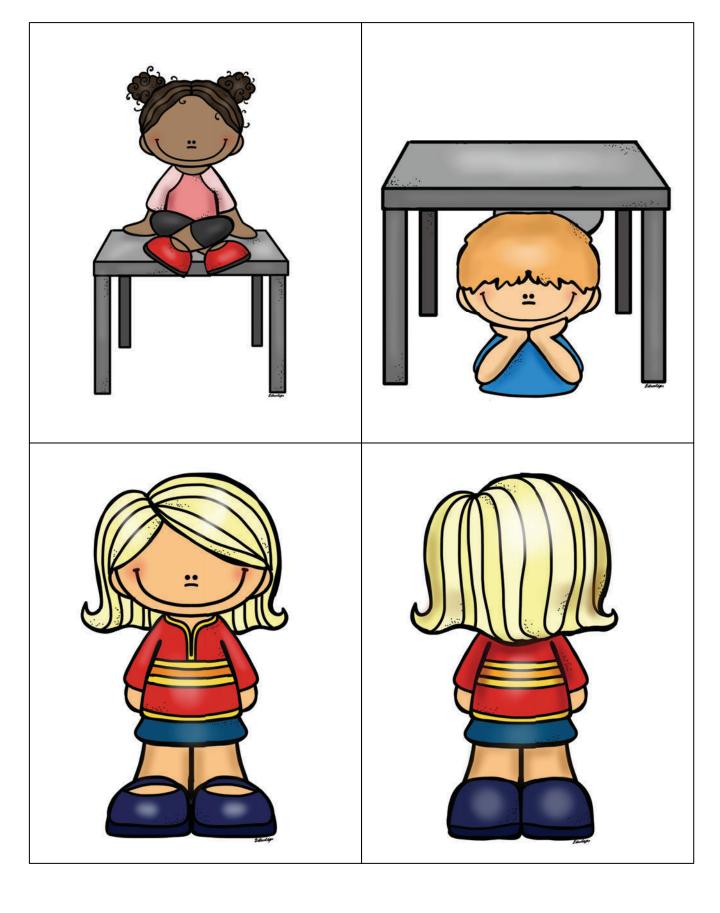

Pages 18-21 - Print two copies

- \* Copy 1 Match the Pictures Draw a line to match the picture to the correct word.
- \* Copy 2 Match the Pictures Draw a line to match the picture to the opposite word (antonym).