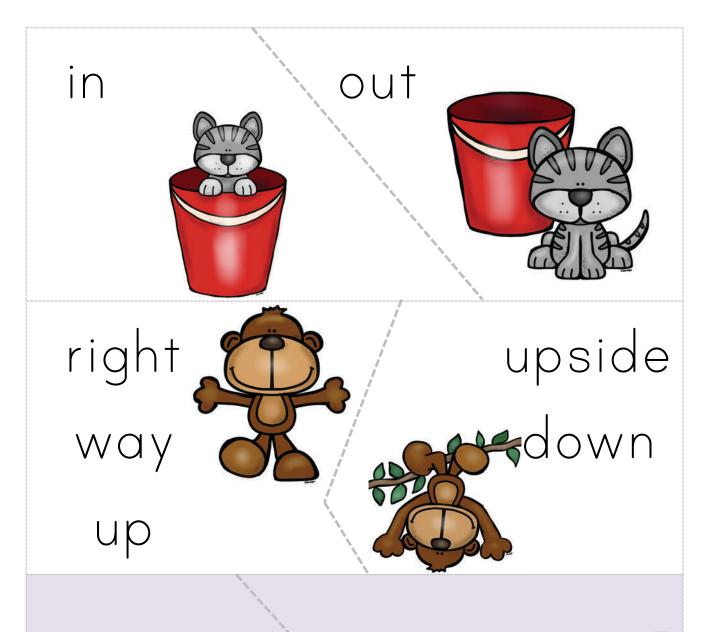

# words with opposite meanings

© Simple Living. Creative Learning

small

white

clean

dirty

closed

open

right way up

happy

out

sad

upside down

in

empty

full

night

closed

day

open

big

clean

black

small

white

dirty

above

front

below

back