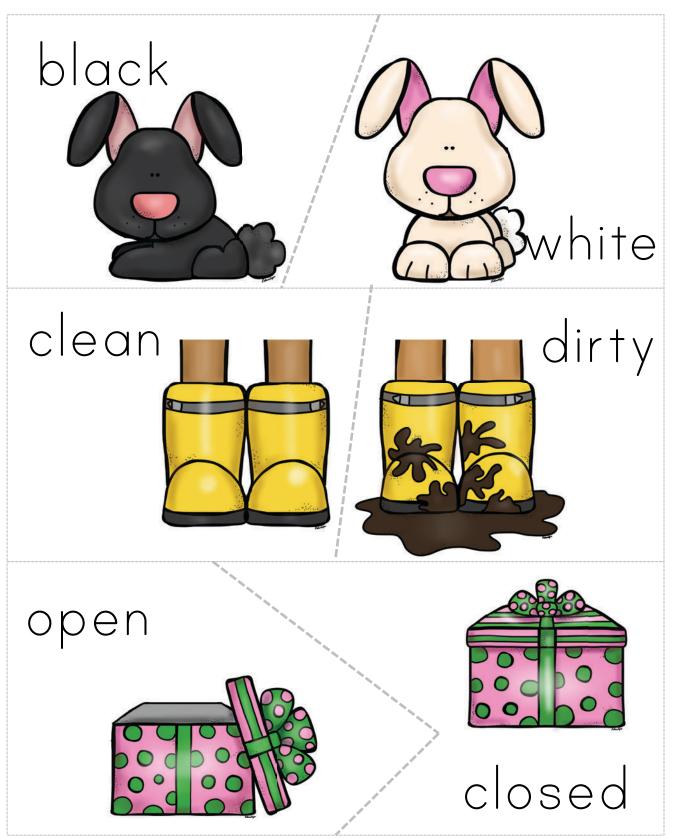

# words with opposite meanings

© Simple Living. Creative Learning

small

white

clean

dirty

closed

open

right way up

happy

out

sad

upside down

in

empty

full

night

closed

day

open

big

clean

black

small

white

dirty

above

front

below

back