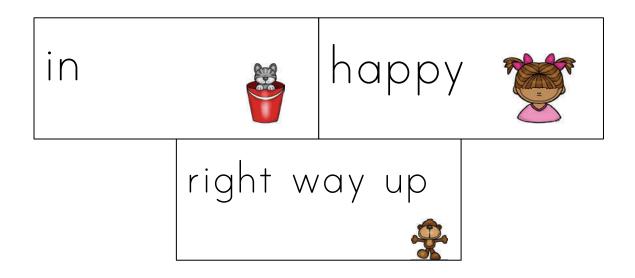

|  |  |

| below    |          |           | <br>          |
|----------|----------|-----------|---------------|
| back     |          |           | <br>          |
| small    |          |           | <br>          |
| open     | <u> </u> |           | <br>_ — — — — |
| empty    | <u> </u> |           | <br>_ — — — — |
| out      |          |           | <br>          |
| sad      |          |           | <br>          |
| white    |          |           | <br>          |
| dirty    |          |           | <br>          |
| night    |          |           | <br>          |
| upside c | down     | _ — — — — | <br>          |

## Cut and Paste the Antonym



| big   | below |  |
|-------|-------|--|
| white | back  |  |

#### Cut and Paste the Antonym





#### Cut and Paste the Antonym







© Simple Living. Creative Learning





© Simple Living. Creative Learning



# ANTONYMS

## Antonym Word Search

Write the antonym and then find it in the word search.

| b                              | а | С | k | g                             | S | q | U        |
|--------------------------------|---|---|---|-------------------------------|---|---|----------|
| е                              | S | † | d | b                             | У | р | р        |
| -                              | u | V | Z | †                             | d | 0 | S        |
| 0                              | У | n | r | n                             | У | j | i        |
| W                              | h | j | † | е                             | † | V | d        |
| а                              | d |