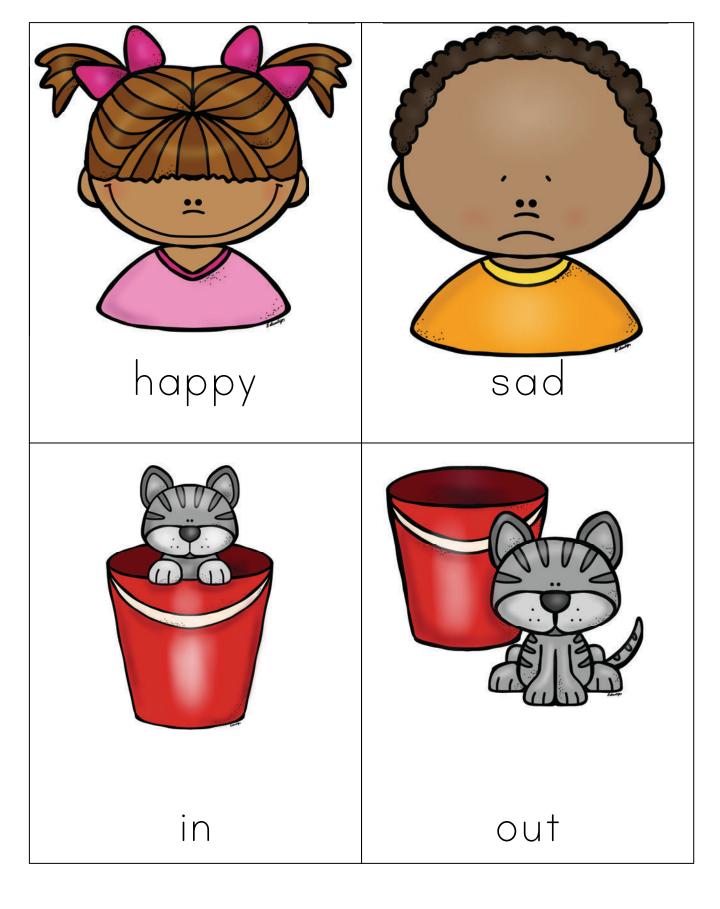

|       |       |   | . — —<br>. — — |
| Can | ус | ou <sup>-</sup> | thin | k of    | ` an | у ан               | ntor | nym   | s?    |   |                |
|     |    |                 |      | - —     |      | · — — ·<br>· — — · |      |       |       |   |                |
|     |    |                 |      | . — — - |      | . — — ·<br>. — — · |      |       |       |   | . — —<br>. — — |
|     |    |                 |      |         |      | . — — .            |      | _ — — | — — – |   | - <u>—</u> —   |
|     |    |                 |      | - — — - |      |                    |      |       |       |   |                |



# Antonym

# words with opposite meanings



© Simple Living. Creative Learning



















small







white



clean



dirty



closed



open







right way up

happy

out

sad

upside down

in













empty

full



night



closed



day



open



big

clean



black



small



white



dirty



above

front

below

back







## Write the Antonym

| above       | front | big   | black | clean |  |  |
|-------------|-------|-------|-------|-------|--|--|
| closed      | full  | happy | day   | in    |  |  |
| upside down |       |       |       |       |  |  |

| below    |          |           | <br>          |
|----------|----------|-----------|---------------|
| back     |          |           | <br>          |
| small    |          |           | <br>          |
| open     | <u> </u> |           | <br>_ — — — — |
| empty    | <u> </u> |           | <br>_ — — — — |
| out      |          |           | <br>          |
|