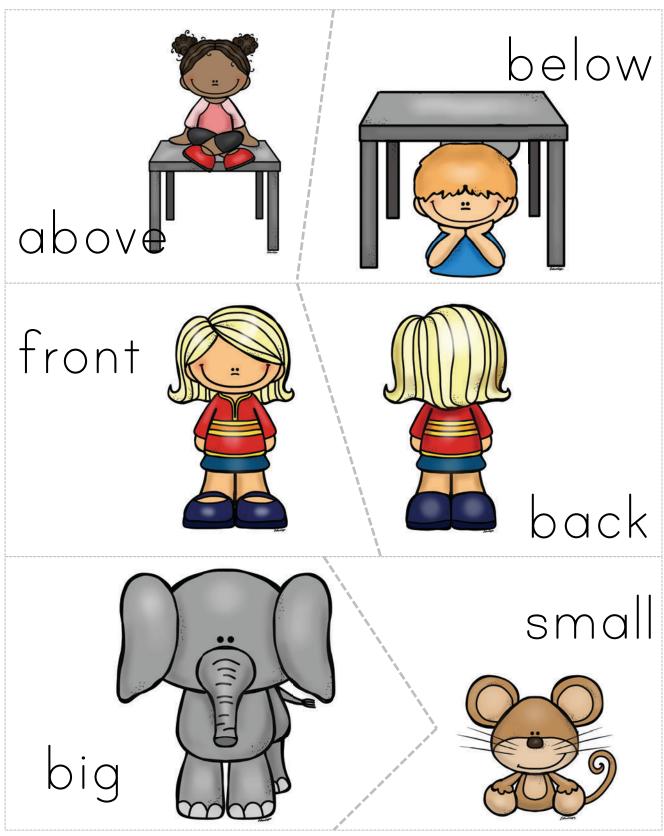

# words with opposite meanings

© Simple Living. Creative Learning

small

white

clean

dirty

closed

open

right way up

happy

out

sad

upside down

in

empty

full

night

closed

day

open

big

clean

black

small

white

dirty

above

front

below

back