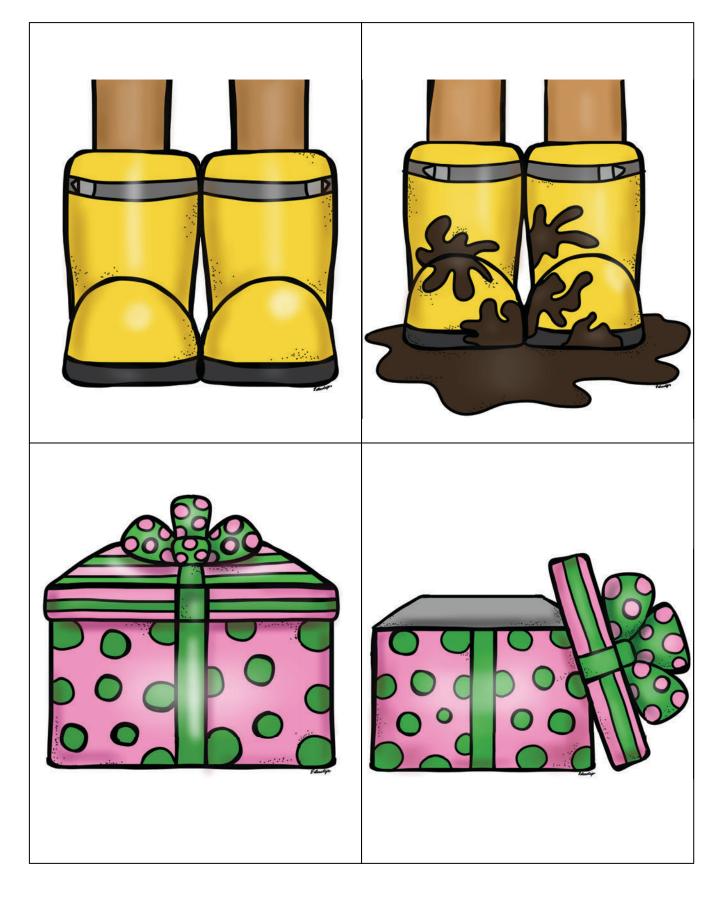

Pages 12-17

These cards can be used as

- \* flashcards: hold up a card and the student can say the antonym
- \* memory game cards: print out two copies and add a backing colour if you can see through the paper, laminate and place face down on the table. The student picks up two cards and matches the antonyms.