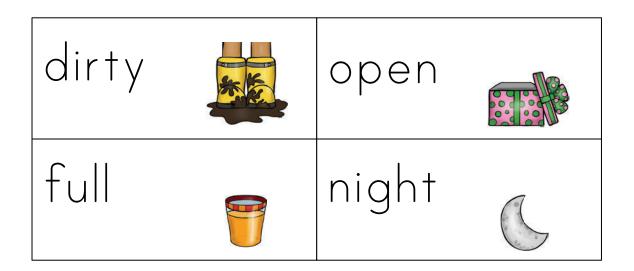

# words with opposite meanings

© Simple Living. Creative Learning

small

white

clean

dirty

closed

open

right way up

happy

out

sad

upside down

in

empty

full

night

closed

day

open

big

clean

black

small